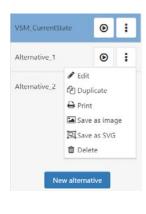

Time parameters with stopwatch and measurement series

Alternatives management

Simulation results include, among others, dynamic process states and product-related buffer stocks over time

SimVSM provides you with an integrated approach to modeling, exchanging and analyzing value streams in one app.