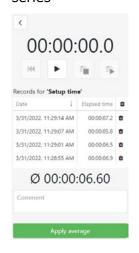

Time parameters with stopwatch and measurement series

Alternatives management

Simulation results include, among others, dynamic process states and product-related buffer stocks over time

SimVSM provides you with an integrated approach to modeling, exchanging and analyzing value streams in one app.