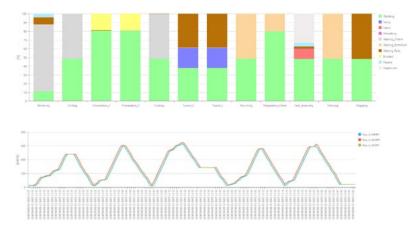

Time parameters with stopwatch and measurement series

Alternatives management

Simulation results include, among others, dynamic process states and product-related buffer stocks over time

SimVSM provides you with an integrated approach to modeling, exchanging and analyzing value streams in one app.