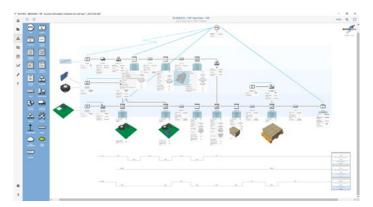

SimVSM Modeling interface

Bill of materials (BOM)

Value Stream 4.0 Swimlane Diagram

Model advanced information flows with Swimlane mapping for Value Stream 4.0. Unused potential can be visualized in this way, especially for digitization projects.