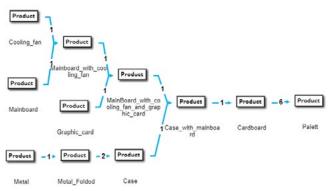

SimVSM Modeling interface

Bill of materials (BOM)

Value Stream 4.0 Swimlane Diagram

Model advanced information flows with Swimlane mapping for Value Stream 4.0. Unused potential can be visualized in this way, especially for digitization projects.