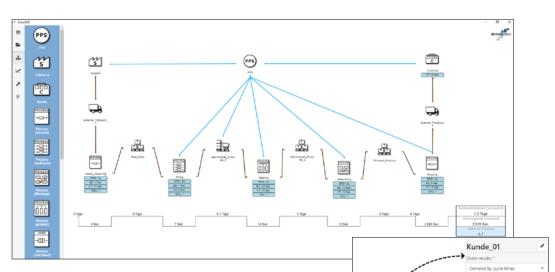

Create models by Drag&Drop

Record, document, simulate and analyse value streams on a tablet PC.

Library with all elements for modelling

Create alternatives at the press of a button

You can set parameters and connect elements by clicking on a library element

Products

Enter project settings:

- Products
- shift plans

Start the simulation out of the App and get the results automatically.