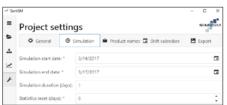

Products

Enter project settings:

- Products
- shift plans

Start the simulation out of the App and get the results automatically.