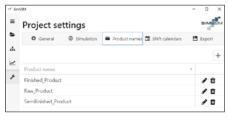

Products

Enter project settings:

- Products
- shift plans

Start the simulation out of the App and get the results automatically.