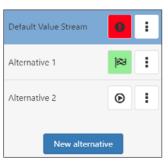

Create models by Drag&Drop

Record, document, simulate and analyse value streams on a tablet PC.

Library with all elements for modelling

Create alternatives at the press of a button

You can set parameters and connect elements by clicking on a library element