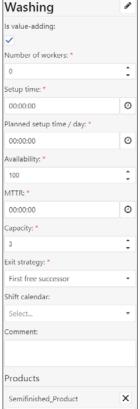

Create models by Drag&Drop

Record, document, simulate and analyse value streams on a tablet PC.

Library with all elements for modelling

Create alternatives at the press of a button

You can set parameters and connect elements by clicking on a library element

Products

Enter project settings:

- Products
- shift plans

Start the simulation out of the App and get the results automatically.